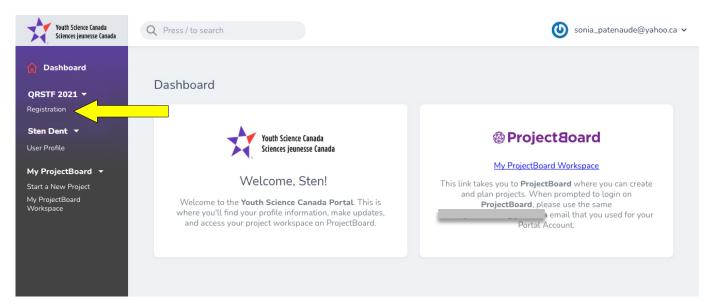

 Congratulations! You've created your mySTEMspace account! You will notice on the left that you are already associated with this year's QRSTF. Click on the "Registration" link under "QRSTF 2021".

6. You will need to complete the General Contact Information and the School Select sections of the Participant Registration. To edit each section, click on the edit icon.