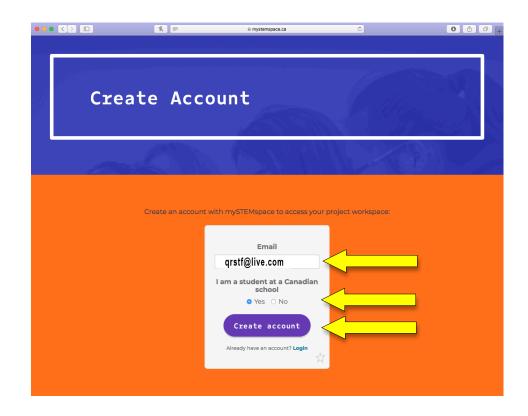

1. Go to https://mystemspace.ca and click on "I have a project".

2. Create an account by entering your valid email address , indicate that you attend a Canadian school, and click "Create account".

3. You will receive an email to complete account creation. Click on "Set initial password".

4. Enter the information required to create the account for Youth Science Canada's science fair portal (mySTEMspace). The User Name may take some trys. It is best to use your name. Keep trying. to choose a User Name. Please be sure to select "Quinte" as your region.