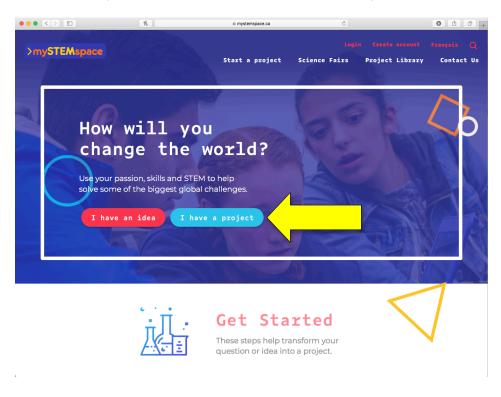

1. Go to https://mystemspace.ca and click on "I have a project".

2. Create an account by entering your valid email address , indicate that you attend a Canadian school, and click "Create account".

3. You will receive an email to complete account creation. Click on "Set initial password".